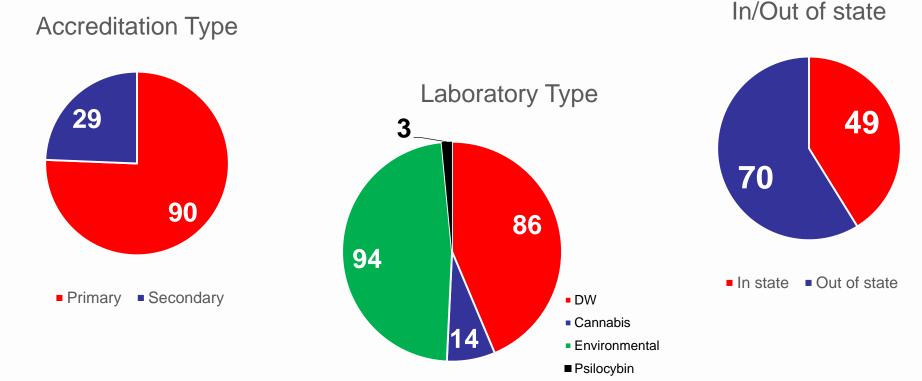

# **ORELAP Update**



Travis Bartholomew, Program Manager



OREGON ENVIRONMENTAL LABORATORY ACCREDITATION PROGRAM Public Health Division

#### **ORELAP in 2023**

- ORELAP accreditation fee structure received legislative approval via HB5526.
- January 2023, ORELAP begins accrediting laboratories for psilocybin testing.
- ORELAP trained three new assessors.
- ORELAP represented on the TNI Board of Directors, four Expert committees, and the AB Evaluation workgroup



#### **ORELAP** at a glance...

#### **119 Total Laboratories**



#### OREGON ENVIRONMENTAL LABORATORY ACCREDITATION PROGRAM Last Updated 08/30/2023 TJB



#### **ORELAP** by the numbers...

Year-to-date 158 applications 47 assessments 656 PT uploads 3 new assessors

OREGON ENVIRONMENTAL LABORATORY ACCREDITATION PROGRAM Last Updated 08/30/2023 TJB



## **Psilocybin**

- Implemented on January 2, 2023.
- Final testing and draft laboratory accreditation rules:
  - Potency (HPLC) of Psilocybin analyte, Psilocin analyte, and Total Potential Psilocin
  - Speciation test of whole dried mushrooms (PCR)
    - Psilocybe cubensis is the sole allowable species
  - Residual solvents methanol and acetic acid
  - Random and representative sampling of psilocybin products
- More information can be found on the ORELAP and OPS websites as it becomes available.

OREGON